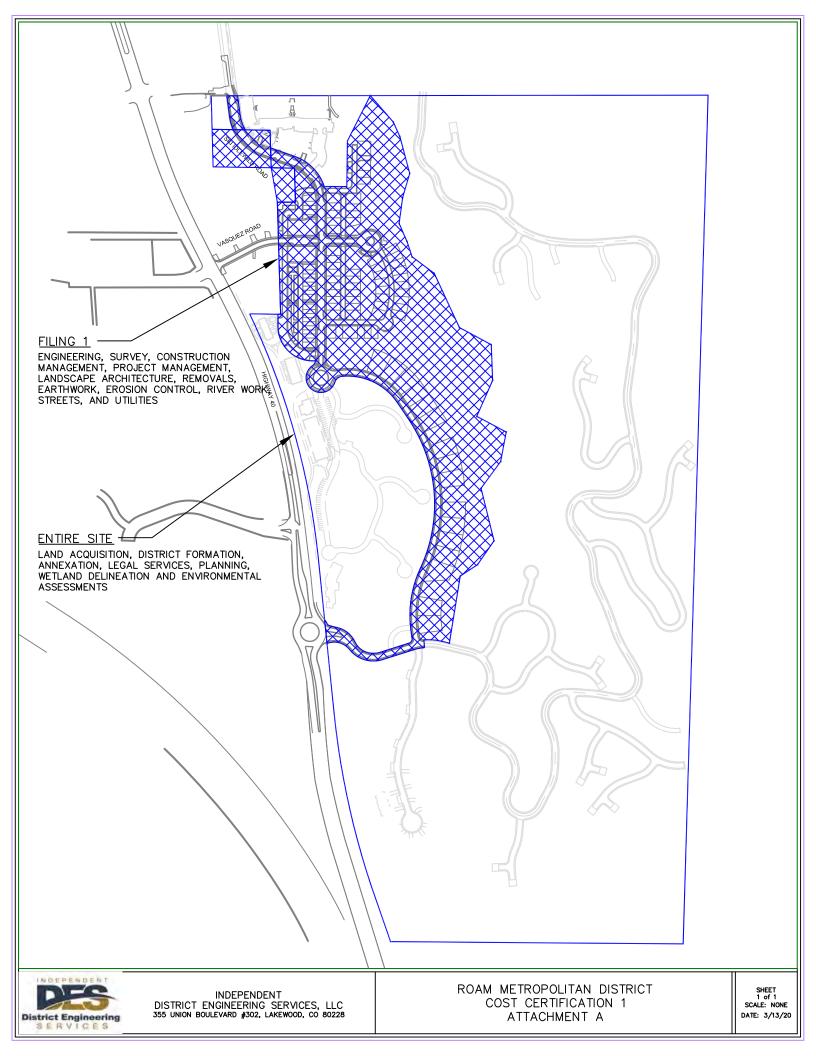

V. CAPTIAL PROJECTS/OPERATIONS AND MAINTENANCE MATTERS

A. Review and consider approval/status of Cost Certification Report No. 1 in the amount of \$4,483.047.27 (enclosure).

VI. OTHER MATTERS

A. VII. ADJOURNMENT THE NEXT REGULAR MEETING IS SCHEDULED FOR

CAPITAL PROJECTS

<u>Cost Certificate Report No. 1</u>: Ms. Fiore presented the Board the Draft Cost Certificate Report No. 1, in the amount of \$1,768,627.12. No action was taken by the Board at this time.